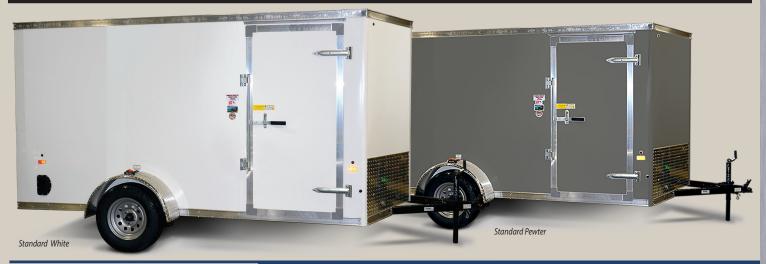

## **ULAFT Standard Features**

- SUPER LOCK... Screwless Exterior
- 3/4" DRY MAX... Floor
- Fully Undercoated w Z-Tec...
- 2 Coat Primer/ Black Top Coat On All Exposed Metal
- Lauan Interior Walls
- 24" OC Steel Tube Roof Bows
- Spring Axles
- Steel Belted Bias Tires With 24 hour Emergency Roadside Service
- 3" Tubular Frame on 5 and 6 wides
- Solid Steel I-Beam Construction on all models over 6 wide.
- Wedge Front
- Galvalume Roof w/3" Exterior Extruded Top Trim
- Smooth Exterior Aluminum
- 3" Aluminum Bottom Trim
- ATP Aluminum Fenders
- LED Exterior, Interior Lights
- 24" Stone Guard
- 3"Top Wind A-Frame Jack
- Double Rear Door
- Side door
- Standard Colors, Black, White, Pewter And Charcoal (optional colors available)