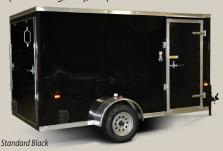

## **New Generation ULAFT Flat Top Cargo Trailer**

SUPER LOCK... Screwless Exterior Aluminum system is unique to US Cargo. Lasts longer, looks much better, won't rust. The inter-locking aluminum panels are glued and mechanically fastened so that it doesn't show on the outside. LED lights inside and out add performance and aesthetic apperance.

Six wide models and up have a double rear door standard. 5 wides come with single door due to size limitation. Ramp doors optional. All doors have double automotive bulb seals locks out dust, moisture, and road grime for superior protection.

## **ULAFT Standard Features**

- SUPER LOCK... Screwless Exterior
- 3/4" DRY MAX... Floor
- Fully Undercoated w Z-Tec...
- 2 Coat Primer/ Black Top Coat On All Exposed Metal
- Lauan Interior Walls
- 24" OC Steel Tube Roof Bows
- Spring Axles
- Steel Belted Bias Tires With 24 hour Emergency Roadside Service
- 3" Tubular Frame on 5 and 6 wides
- Solid Steel I-Beam Construction on all models over 6 wide.
- Wedge Front
- Galvalume Roof w/3" Exterior Extruded Top Trim
- Smooth Exterior Aluminum
- 3" Aluminum Bottom Trim
- ATP Aluminum Fenders
- LED Exterior, Interior Lights
- 24" Stone Guard
- 3"Top Wind A-Frame Jack
- Double Rear Door
- Side door
- Standard Colors, Black, White, Pewter And Charcoal (optional colors available)